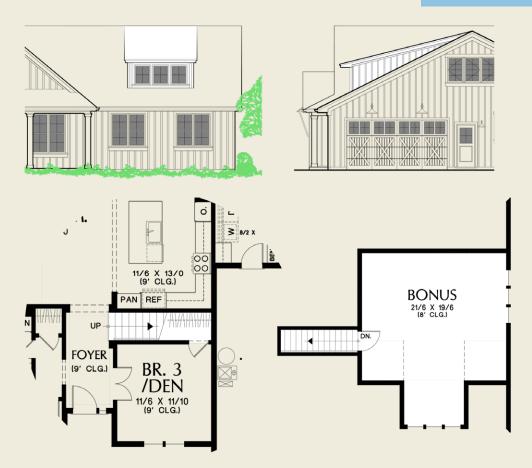

www.mascord.com

Copyright © 2019 Alan Mascord Design Associates, Inc. All rights reserved. Adds a 515 sq.ft. bonus room over the garage, with stairs located as pictured. This change introduces a dormer to the front elevation, and reduces the size of the Bedroom 3 / Den room.