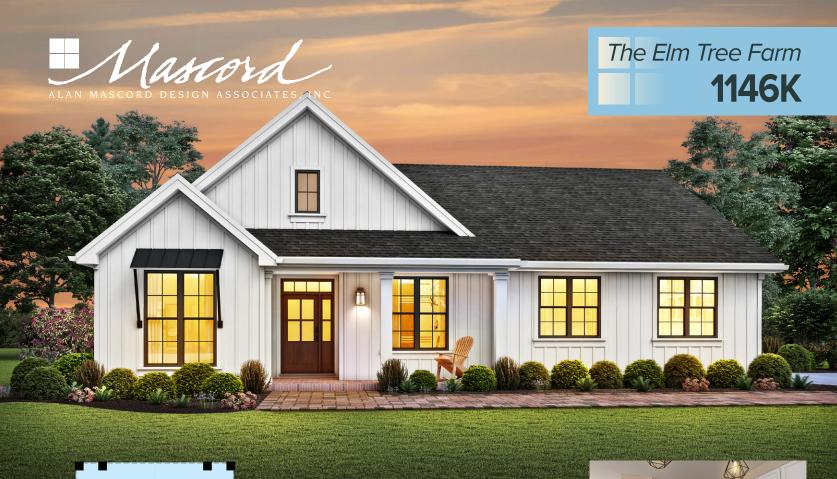

Total Area Garage 1704 Sq. Ft 518 Sq. Ft

**Width** 54'-0"

**Depth** 53'-0"

Height (Main Flr to Peak): 22'-0"

ALAN MASCORD DESIGN ASSOCIATES, INC 2187 NW Reed St, Suite 100, Portland, OR 97210 · 503.225.9161