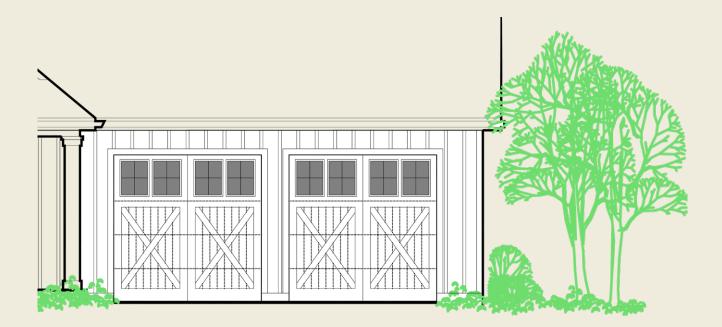

Moves the garage door to the front face of the house. Great for narrower lots where side access is limited.

## Option Garage Front