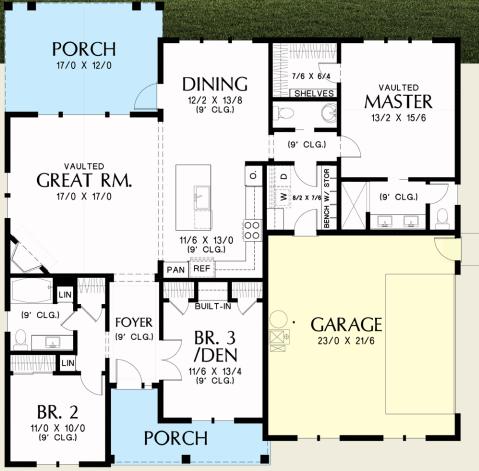

Total Area Garage 1704 Sq. Ft 518 Sq. Ft

**Width** 54'-0"

**Depth** 53'-0"

Height (Main Flr to Peak): 22'-0"

ALAN MASCORD DESIGN ASSOCIATES, INC 2187 NW Reed St, Suite 100, Portland, OR 97210 · 503.225.9161