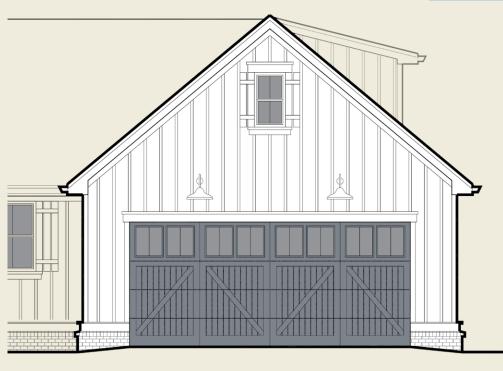

ALAN MASCORD DESIGN ASSOCIATES, INC 2187 NW Reed St, Suite 100, Portland, OR 97210 · 503.225.9161

www.mascord.com

**Height** (Main Flr to Peak): 24'-2" (to Midpt of Roof): 19'-0"

Copyright © 2019 Alan Mascord Design Associates, Inc. All rights reserved.





## Option Add Bonus

Adds a 378 sq.ft. bonus room over the garage, with stairs located as pictured. Accommodating the stairs changes the calculated main floor heated living space to 2508 sq.ft.





Moves the garage door to the front face of the house. Great for narrower lots where side access is limited. Note: This modification removes the front alcove "bumpout" from the garage, reducing the garage to 567 SqFt

## Option Garage Front