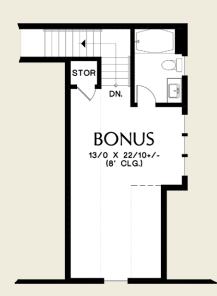

## Option Add Bonus

Adds a 378 sq.ft. bonus room over the garage, with stairs located as pictured. Accommodating the stairs changes the calculated main floor heated living space to 2508 sq.ft.

Moves the garage door to the front face of the house. Great for narrower lots where side access is limited. Note: This modification removes the front alcove "bumpout" from the garage, reducing the garage to 567 SqFt