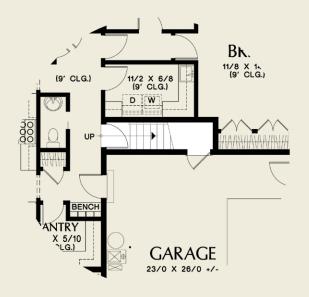

## Option Add Bonus

Adds a 378 sq.ft. bonus room over the garage, with stairs located as pictured. Accommodating the stairs changes the calculated main floor heated living space to 2508 sq.ft.

Moves the garage door to the front face of the house. Great for narrower lots where side access is limited. Note: This modification removes the front alcove "bumpout" from the garage, reducing the garage to 567 SqFt