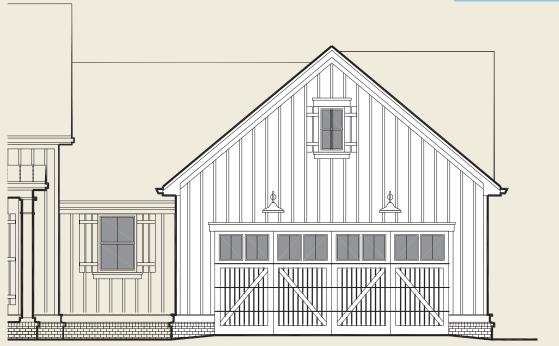

Move the garage door to face the front of the house. Great option for narrower lots.