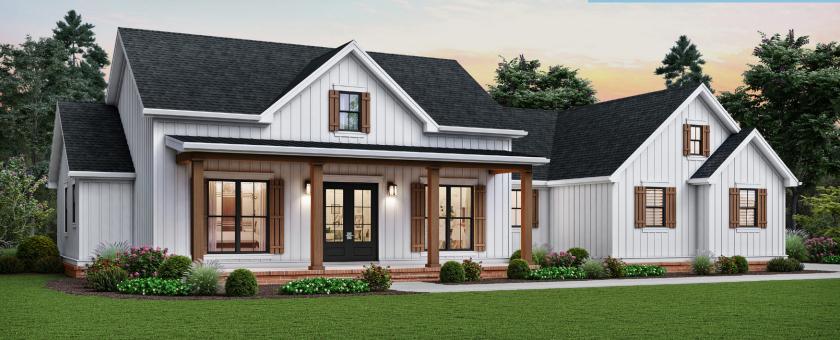

The Cedar Tree Hollow 1262A

| Total Area | 2460 Sq. Ft |
|------------|-------------|
| Width      | Depth       |

62'-0"

76'-0'

ALAN MASCORD DESIGN ASSOCIATES, INC 2187 NW Reed St, Suite 100, Portland, OR 97210 · 503.225.9161

www.mascord.com

Copyright © 2019 Alan Mascord Design Associates, Inc. All rights reserved.

Height (Main Flr to Peak): 24'-2"

(to Midpt of Roof): 19'-1"

This modification adds a bonus room over garage, with stairs located as pictured. Adding the stairs modifies the ceiling height of the Master Suite to 10ft (allowing a coffered ceiling in the bedroom too), and changes the Heated Sq Ft calculation of the main floor to be 2445 SqFt, adds 417 SqFt Bonus area, and makes the garage unheated space 667 SqFt. (Storage room change).