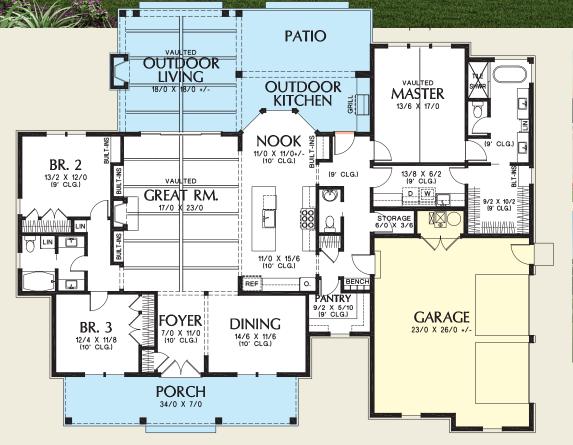

The Cedar Tree Hollow 1262A

| Total Area | 2460 Sq. Ft |
|------------|-------------|
| Width      | Depth       |

62'-0"

76'-0'

ALAN MASCORD DESIGN ASSOCIATES, INC 2187 NW Reed St, Suite 100, Portland, OR 97210 · 503.225.9161

www.mascord.com

Copyright © 2019 Alan Mascord Design Associates, Inc. All rights reserved.

Height (Main Flr to Peak): 24'-2"

(to Midpt of Roof): 19'-1"

This modification adds a bonus room over garage, with stairs located as pictured. Adding the stairs modifies the ceiling height of the Master Suite to 10ft (allowing a coffered ceiling in the bedroom too), and changes the Heated Sq Ft calculation of the main floor to be 2445 SqFt, adds 417 SqFt Bonus area, and makes the garage unheated space 667 SqFt. (Storage room change).