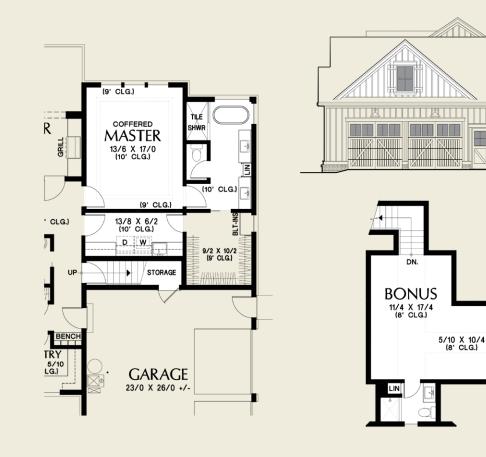

www.mascord.com

Copyright © 2019 Alan Mascord Design Associates, Inc. All rights reserved.

Height (Main Flr to Peak): 24'-2"

(to Midpt of Roof): 19'-1"

This modification adds a bonus room over garage, with stairs located as pictured. Adding the stairs modifies the ceiling height of the Master Suite to 10ft (allowing a coffered ceiling in the bedroom too), and changes the Heated Sq Ft calculation of the main floor to be 2445 SqFt, adds 417 SqFt Bonus area, and makes the garage unheated space 667 SqFt. (Storage room change).

Move the garage door to face the front of the house. Great option for narrower lots.